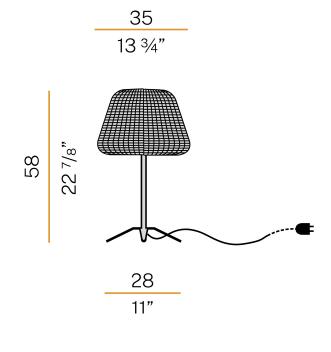

|
| PROTECTION DEGREE        | IP65                                                              |
| PACKING DIMENSIONS       | 0,0 x 0,0 x 0,0 cm                                                |



metallized brown





Table lighting fixture for outdoor spaces, with direct and indirect light emission. Pickled sheet metal bearing base in polyacrylic paint. Body in brass tube in polyacrylic paint. Turned aluminium structure in white or metallized brown polyacrylic paint. Integrated switch. Silicone gasket. Transparent polycarbonate diffuser. Lampshade in hand-woven synthetic rattan available in striated white/grey or brown. Nickelled brass M12 cable gland.

Equipped with a 4,1m (161,4") long orange polyurethane power cable with plug.

## Technical drawing