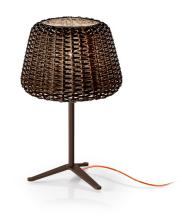

metallized brown

Table lighting fixture for outdoor spaces, with direct and indirect light emission. Pickled sheet metal bearing base in polyacrylic paint. Body in brass tube in polyacrylic paint. Turned aluminium structure in white or metallized brown polyacrylic paint. Integrated switch. Silicone gasket. Transparent polycarbonate diffuser. Lampshade in hand-woven synthetic rattan available in striated white/grey or brown. Nickelled brass M12 cable gland.

Equipped with a 4,1m (161,4") long orange polyurethane power cable with plug.